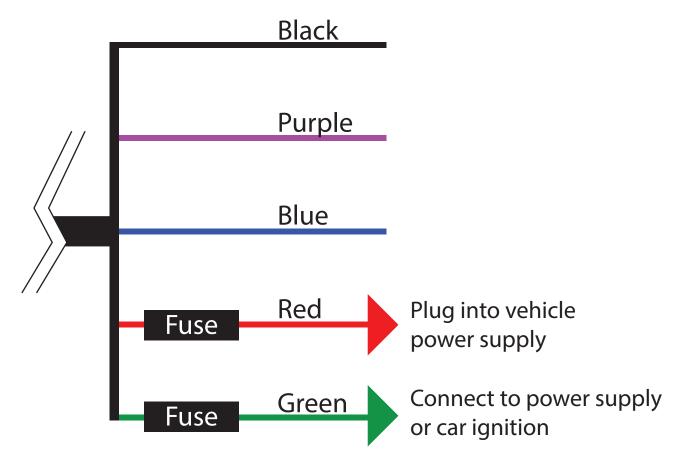

## **Charging Device**

| CORE   | DESCRIPTION                                                                                                                                                                       |
|--------|-----------------------------------------------------------------------------------------------------------------------------------------------------------------------------------|
| Black  | GND + Shield                                                                                                                                                                      |
| Purple | RXD (RS232)                                                                                                                                                                       |
| Blue   | TXD (RS232)                                                                                                                                                                       |
| Red    | Power 9-36V (with fuse)                                                                                                                                                           |
| Green  | Ignition 9-36V (with fuse) {Please note that the ignition input is used to control the power supply to the phone. If ignition is low, no power supply to the phone (no charging)} |