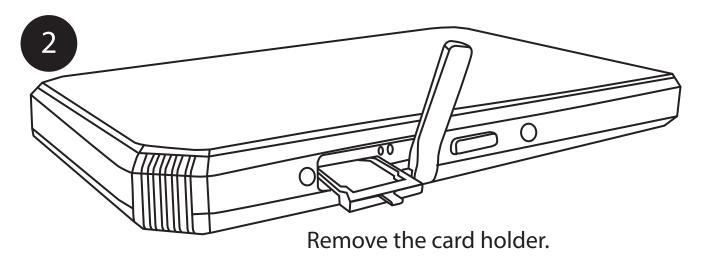

#### SIM card

- Pull rubber cap to get access to multi-card holder
- Insert a pin to eject the card holder.
- Place / remove of SIM/Micro SDXC card into the multi-card holder.
- Insert the multi-card holder.
- Multi-card holder can be locked by screw in preventing from the SIM to be lost or stolen.

Inserting / Removing of SIM card / Micro SD Card

Insert a pin to pop the card holder.

SIM