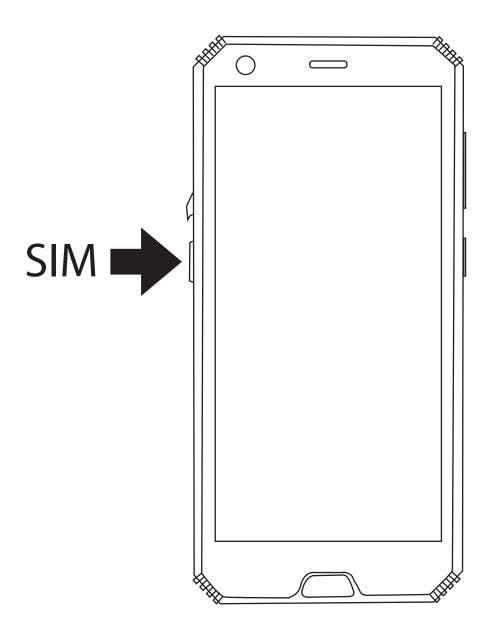

#### **Inserting SIM card**

#### SIM card

- Pull rubber cap to get access to multi-card holder
- Insert a pin to eject the card holder.
- Place / remove of SIM/Micro SDXC card into the multi-card holder.
- Insert the multi-card holder.
- Multi-card holder can be locked by screw in preventing from the SIM to be lost or stolen.

Inserting / Removing of SIM card / Micro SD Card

Insert a pin to pop the card holder.

SIM

#### Inserting / Removing of SIM card / Micro SD Card