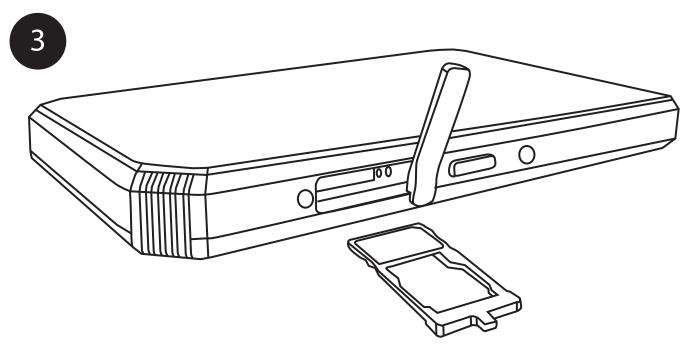

#### SIM card

- Pull rubber cap to get access to multi-card holder
- Insert a pin to eject the card holder.
- Place / remove of SIM/Micro SDXC card into the multi-card holder.
- Insert the multi-card holder.
- Multi-card holder can be locked by screw in preventing from the SIM to be lost or stolen.

Inserting / Removing of SIM card / Micro SD Card

Insert a pin to pop the card holder.

SIM