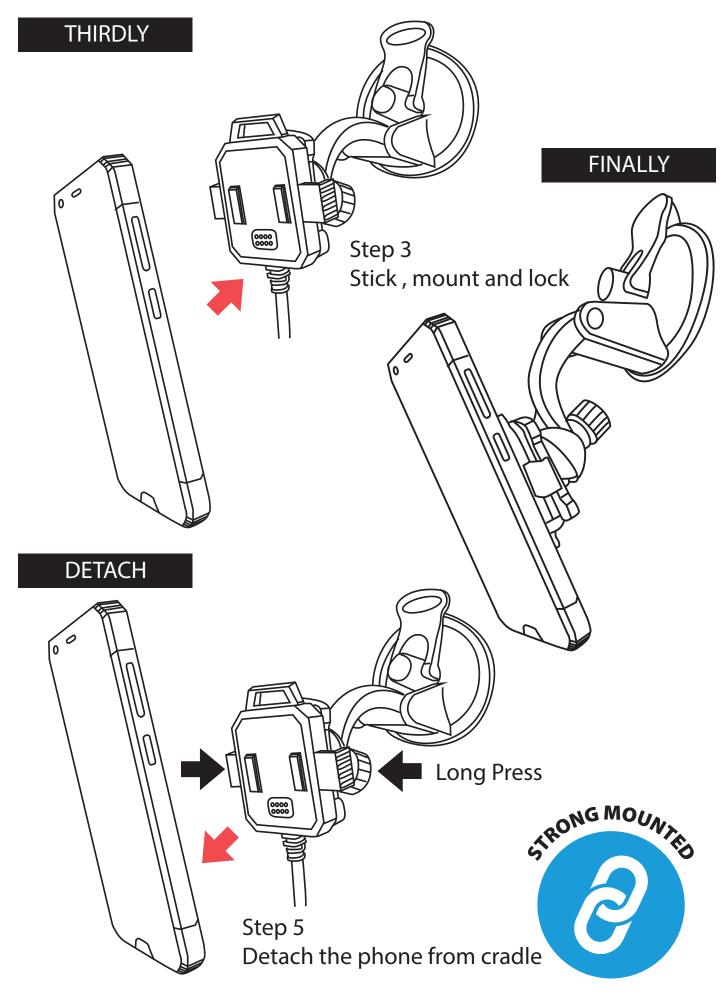

IM card**



#### SIM card

- Pull rubber cap to get access to multi-card holder
- Insert a pin to eject the card holder.
- Place / remove of SIM/Micro SDXC card into the multi-card holder.
- Insert the multi-card holder.
- Multi-card holder can be locked by screw in preventing from the SIM to be lost or stolen.

## 2 IN 1 CRADLE



Option 1 Easy-Detach -To-Go

Suitable for driver who wants to easy pick the device & go









Option 2
StrongMounted

Ideal for
Topless Vehicule
which fits for
an open-air
driving experience





## <u>Cradle installation - Option 1 (Easy-Detach-To-Go):</u>



## <u>Cradle installation - Option 1 (Easy-Detach-To-Go):</u>



## <u>Cradle installation - Option 2 (Strong-Mounted):</u>

## **FIRST**



## <u>Cradle installation - Option 2 (Strong-Mounted):</u>



## **Charging Device**



| CORE   | DESCRIPTION                                                                                                                                                                       |
|--------|-----------------------------------------------------------------------------------------------------------------------------------------------------------------------------------|
| Black  | GND + Shield                                                                                                                                                                      |
| Purple | RXD (RS232)                                                                                                                                                                       |
| Blue