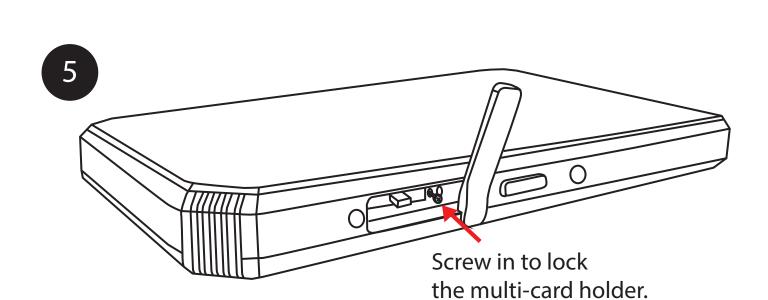

#### SIM card

- Pull rubber cap to get access to multi-card holder
- Insert a pin to eject the card holder.
- Place / remove of SIM/Micro SDXC card into the multi-card holder.
- Insert the multi-card holder.
- Multi-card holder can be locked by screw in preventing from the SIM to be lost or stolen.