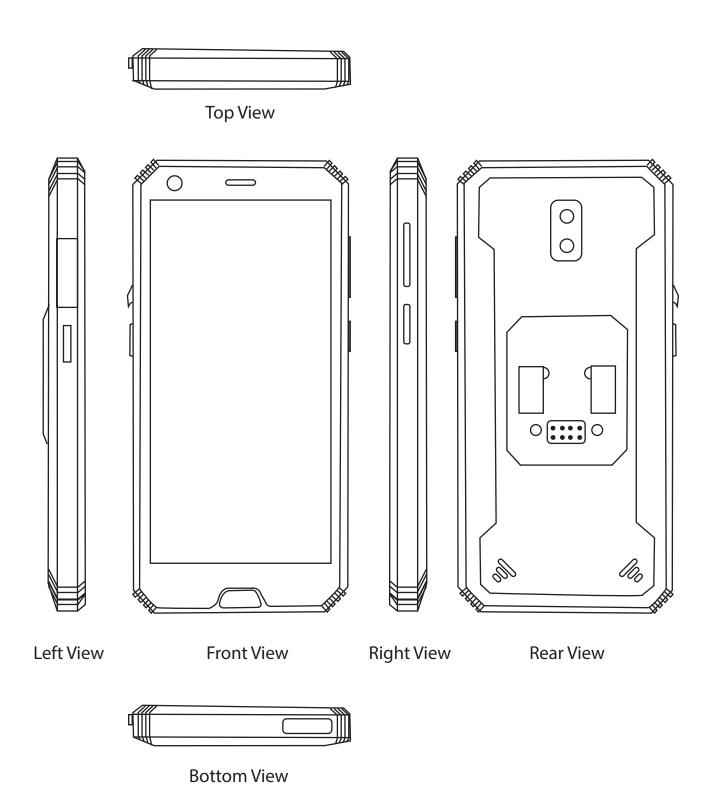

# **MANUAL**



**DMD-T665** 

## Package components



1 no.

Pin

Screwdriver

## <u>Front / Left / Right / Top / Bottom / Rear</u>



#### **Inserting SIM card**



#### SIM card

- Pull rubber cap to get access to multi-card holder
- Insert a pin to eject the card holder.
- Place / remove of SIM/Micro SDXC card into the multi-card holder.
- Insert the multi-card holder.
- Multi-card holder can be locked by screw in preventing from the SIM to be lost or stolen.

## 2 IN 1 CRADLE



Option 1 Easy-Detach -To-Go

Suitable for driver who wants to easy pick the device & go









Option 2
StrongMounted

Ideal for
Topless Vehicule
which fits for
an open-air
driving experience





## <u>Cradle installation - Option 1 (Easy-Detach-To-Go):</u>



## <u>Cradle installation - Option 1 (Easy-Detach-To-Go):</u>



## <u>Cradle installation - Option 2 (Strong-Mounted):</u>

## **FIRST**



## <u>Cradle installation - Option 2 (St