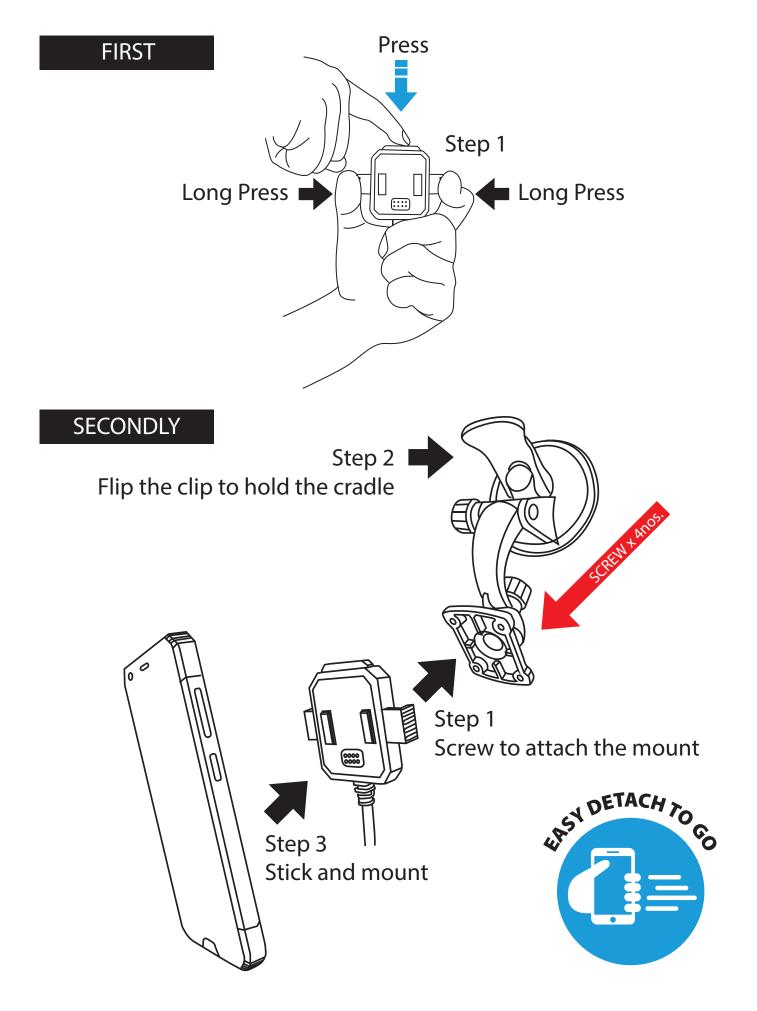

# **MANUAL**



**DMD-T665** 

## Package components



1 no.

Pin

Screwdriver

## <u>Front / Left / Right / Top / Bottom / Rear</u>



#### **Inserting SIM card**



#### SIM card

- Pull rubber cap to get access to multi-card holder
- Insert a pin to eject the card holder.
- Place / remove of SIM/Micro SDXC card into the multi-card holder.
- Insert the multi-card holder.
- Multi-card holder can be locked by screw in preventing from the SIM to be lost or stolen.

## 2 IN 1 CRADLE



Option 1 Easy-Detach -To-Go

Suitable for driver who wants to easy pick the device & go









Option 2
StrongMounted

Ideal for
Topless Vehicule
which fits for
an open-air
driving experience





## <u>Cradle installation - Option 1 (Easy-Detach-To-Go):</u>



## <u>Cradle installation - Option 1 (Easy-Detach-To-Go):</u>



## <u>Cradle installation - Option 2 (Strong-Mounted):</u>

## **FIRST**



## <u>Cradle installation - Option 2 (Strong-Mounted):</u>



## **Charging Device**



| CORE   | DESCRIPTION                                                                                                                                                                       |
|--------|-----------------------------------------------------------------------------------------------------------------------------------------------------------------------------------|
| Black  | GND + Shield