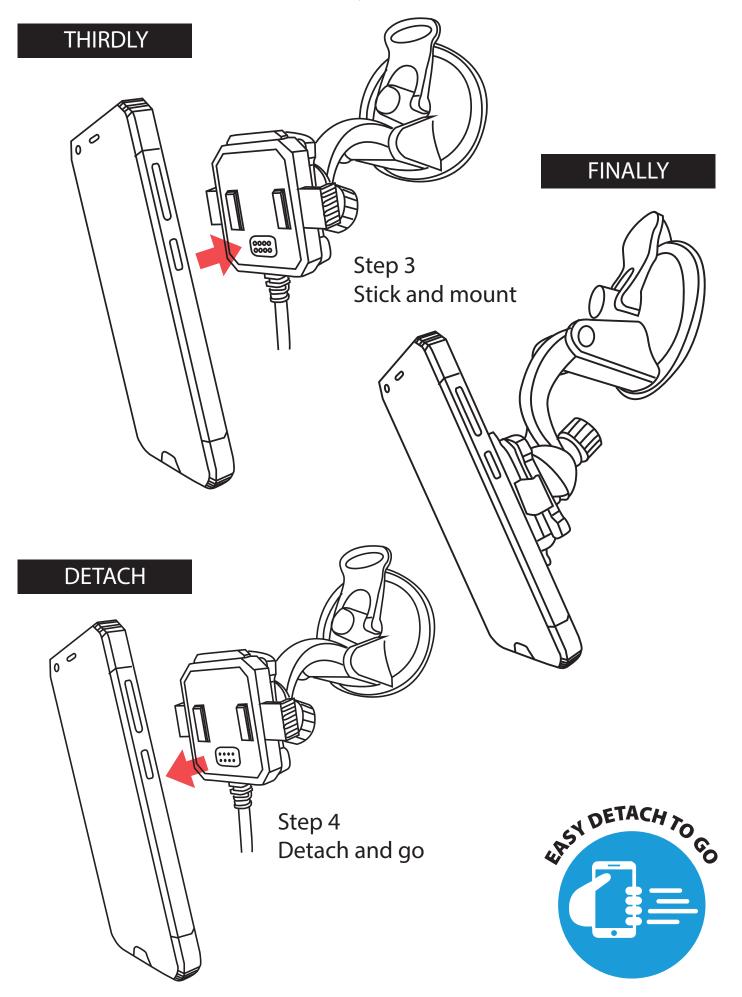

*DMD-T665** 

## Package components



1 no.

Pin

Screwdriver

## <u>Front / Left / Right / Top / Bottom / Rear</u>



#### **Inserting SIM card**



#### SIM card

- Pull rubber cap to get access to multi-card holder
- Insert a pin to eject the card holder.
- Place / remove of SIM/Micro SDXC card into the multi-card holder.
- Insert the multi-card holder.
- Multi-card holder can be locked by screw in preventing from the SIM to be lost or stolen.

## 2 IN 1 CRADLE



Option 1 Easy-Detach -To-Go

Suitable for driver who wants to easy pick the device & go









Option 2
StrongMounted

Ideal for
Topless Vehicule
which fits for
an open-air
driving experience





## <u>Cradle installation - Option 1 (Easy-Detach-To-Go):</u>



## <u>Cradle installation - Option 1 (Easy-Detach-To-Go):</u>



## <u>Cradle installation - Option 2 (Strong-Mounted):</u>

## **FIRST**



## <u>Cradle installation - Option 2 (Strong-Mounted):</u>



## **Charging Device**



| CORE   | DESCRIPTION                                                                                                                                                                       |
|--------|-----------------------------------------------------------------------------------------------------------------------------------------------------------------------------------|
| Black  | GND + Shield                                                                                                                                                                      |
| Purple | RXD (RS232)