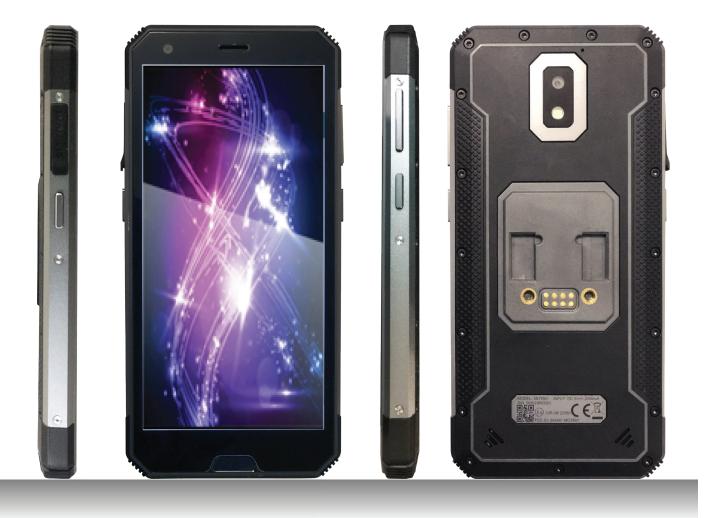

# **MANUAL**



**DMD-T665** 

## Package components



1 no.

Pin

Screwdriver

## <u>Front / Left / Right / Top / Bottom / Rear</u>



#### **Inserting SIM card**



#### SIM card

- Pull rubber cap to get access to multi-card holder
- Insert a pin to eject the card holder.
- Place / remove of SIM/Micro SDXC card into the multi-card holder.
- Insert the multi-card holder.
- Multi-card holder can be locked by screw in preventing from the SIM to be lost or stolen.

## 2 IN 1 CRADLE



Option 1 Easy-Detach -To-Go

Suitable for driver who wants to easy pick the device & go









Option 2
StrongMounted

Ideal for
Topless Vehicule
which fits for
an open-air
driving experience





## <u>Cradle installation - Option 1 (Easy-Detach-To-Go):</u>



## <u>Cradle installation - Option 1 (Easy-Detach-To-Go):</u