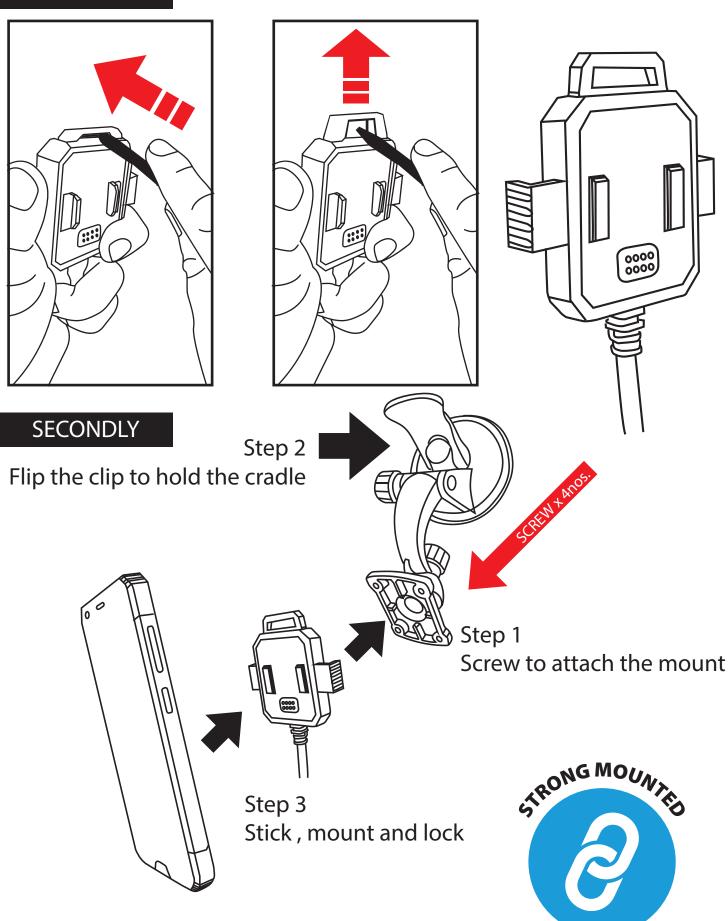

## 2 IN 1 CRADLE

Option 1 Easy-Detach -To-Go

Suitable for driver who wants to easy pick the device & go

Option 2
StrongMounted

Ideal for
Topless Vehicule
which fits for
an open-air
driving experience

## <u>Cradle installation - Option 2 (Strong-Mounted):</u>