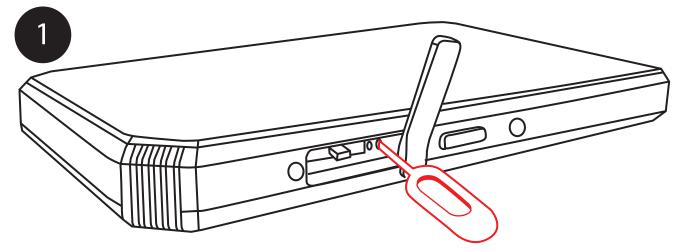

#### **Inserting SIM card**

#### SIM card

- Pull rubber cap to get access to multi-card holder
- Insert a pin to eject the card holder.
- Place / remove of SIM/Micro SDXC card into the multi-card holder.
- Insert the multi-card holder.
- Multi-card holder can be locked by screw in preventing from the SIM to be lost or stolen.

Inserting / Removing of SIM card / Micro SD Card

Insert a pin to pop the card holder.

SIM

#### Inserting / Removing of SIM card / Micro SD Card