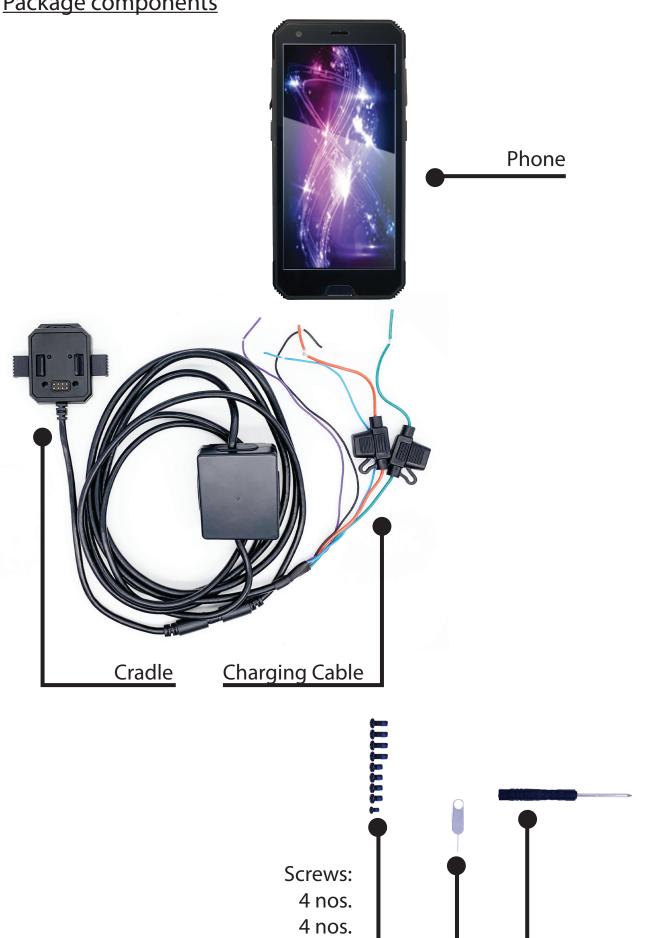

# **MANUAL**



**DMD-T665** 

## Package components



1 no.

Pin

Screwdriver

## <u>Front / Left / Right / Top / Bottom / Rear</u>



#### **Inserting SIM card**



#### SIM card

- Pull rubber cap to get access to multi-card holder
- Insert a pin to eject the card holder.
- Place / remove of SIM/Micro SDXC card into the multi-card holder.
- Insert the multi-card holder.
- Multi-card holder can be locked by screw in preventing from the SIM to be lost or stolen.

## 2 IN 1 CRADLE



Option 1 Easy-Detach -To-Go

Suitable for driver who wants to easy pick the device & go









Option 2
StrongMounted

Ideal for
Topless Vehicule
which fits for
an open-air
driving experience





## <u>Cradle installation - Option 1 (Easy-Detach-To-Go):</u>



## <u>Cradle installation - Option 1 (Easy-Detach-To-Go):</u>



## <u>Cradle installation - Option